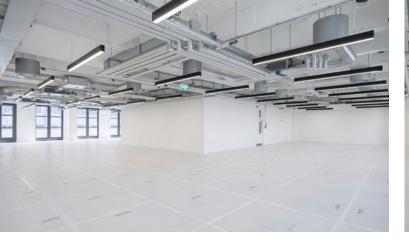

#### DESCRIPTION

Four Chiswell Street is ideally located in the centre of London's Tech City. The available space comprises of three floors totalling 12,419 sq ft with excellent views over the HAC.

The floors have been fully refurbished to Cat-A, with brand new exposed services, LED strip lighting and impressive views over-looking the HAC.

# **SPECIFICATION**

- Contemporary redesigned reception
- New 4 pipe fan coil air conditioning
- New LED lighting
- 2 x 8 person passenger lifts
- Fully accessible raised floors
- DDA compliant
- Backbone connect data enabled