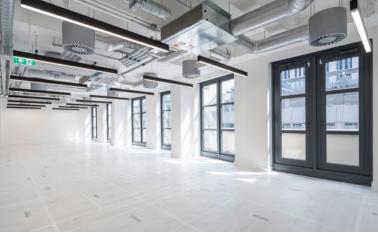

#### DESCRIPTION

Four Chiswell Street is ideally located in the centre of London's Tech City. The available space comprises of three floors totalling 12,419 sq ft with excellent views over the HAC.

The floors have been fully refurbished to Cat-A, with brand new exposed services, LED strip lighting and impressive views over-looking the HAC.

# **SPECIFICATION**

- Contemporary redesigned reception
- New 4 pipe fan coil air conditioning
- New LED lighting
- 2 x 8 person passenger lifts
- Fully accessible raised floors
- DDA compliant
- Backbone connect data enabled