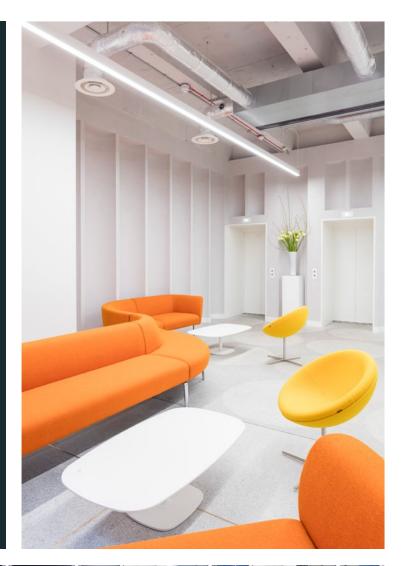

#### DESCRIPTION

Four Chiswell Street is ideally located in the centre of London's Tech City. The available space comprises of three floors totalling 12,419 sq ft with excellent views over the HAC.

The floors have been fully refurbished to Cat-A, with brand new exposed services, LED strip lighting and impressive views over-looking the HAC.

# **SPECIFICATION**

- Contemporary redesigned reception
- New 4 pipe fan coil air conditioning
- New LED lighting
- 2 x 8 person passenger lifts
- Fully accessible raised floors
- DDA compliant
- Backbone connect data enabled