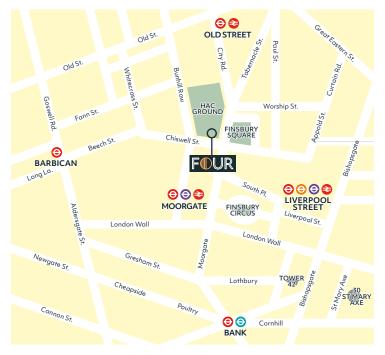

# LOCATION

The building benefits from excellent transport links with Moorgate, Old Street and Liverpool Street stations all being within a 10 minute walk, as well as the Elizabeth Line at Moorgate & Liverpool Street stations providing a further boost to the building's connectivity.