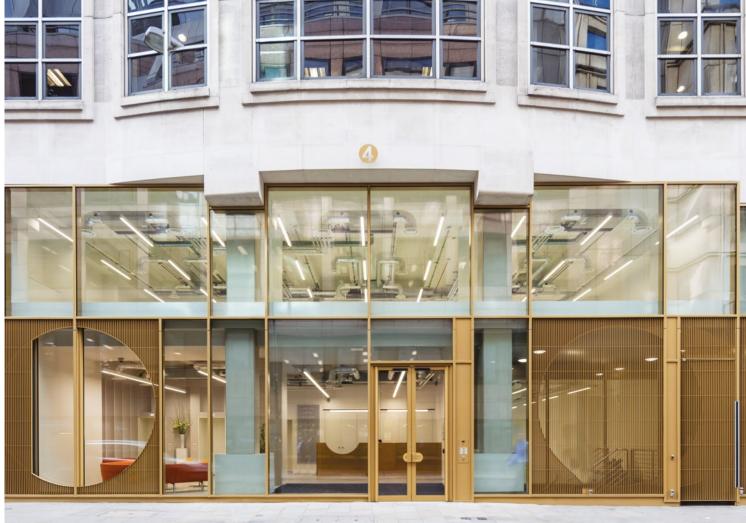

# CHISWELL STREET LONDON EC1

12,419 Sq Ft To Let

#### DESCRIPTION

Four Chiswell Street is ideally located in the centre of London's Tech City. The available space comprises of three floors totalling 12,419 sq ft with excellent views over the HAC.

The floors have been fully refurbished to Cat-A, with brand new exposed services, LED strip lighting and impressive views over-looking the HAC.