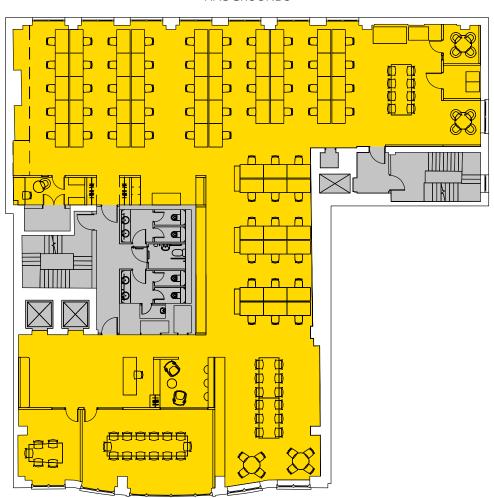

# **THIRD FLOOR**

5,151 SQ FT / 478.5 SQ M

| Open Plan Desks | 64 |
|-----------------|----|
| Hot Desks       | 20 |
| Meeting Rooms   | 03 |
| Kitchenette     | 01 |
| Server Room     |    |
| Reception       | 01 |