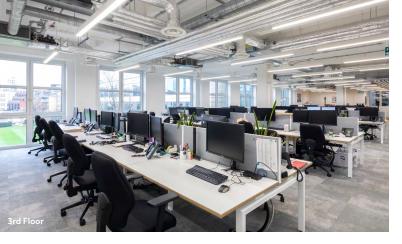

The 3rd floor offers fully fitted 'Plug & Play' space, with open plan desks, meeting rooms and a kitchenette. The 5th floor has been fully refurbished to Cat-A, with brand new exposed services, LED strip lighting and an impressive large terrace overlooking the HAC.

# **THIRD FLOOR**

5,151 SQ FT / 478.5 SQ M

| Open Plan Desks | 64 |
|-----------------|----|
| Hot Desks       | 20 |
| Meeting Rooms   | 03 |
| Kitchenette     | 01 |
| Server Room     |    |
| Reception       | 01 |