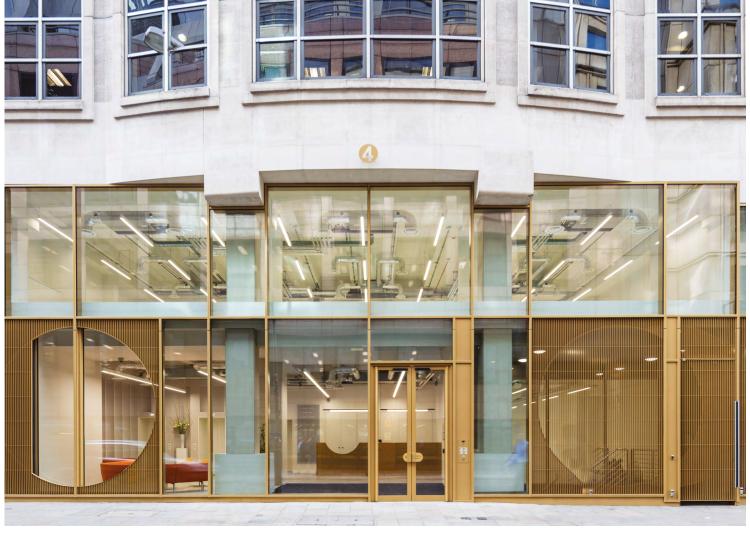

## **DESCRIPTION**

Four Chiswell Street is ideally located in the centre of London's Tech City. The building benefits from a remodelled reception, a commissionaire, modern bicycle storage and shower facilities. The available floors provides cost effective and flexible office space.

#### **LOCATION**

The building benefits from excellent transport links with Moorgate, Old Street and Liverpool Street stations all being within a 10 minute walk, as well as the impending Elizabeth Line at Moorgate & Liverpool Street stations providing a further boost to the building's connectivity.