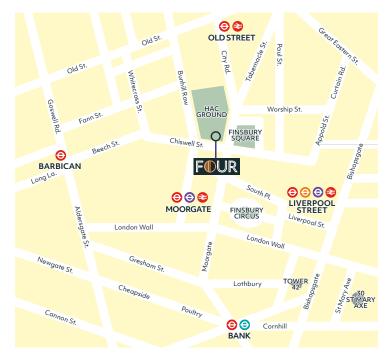

#### **LOCATION**

The building benefits from excellent transport links with Moorgate, Old Street and Liverpool Street stations all being within a 10 minute walk, as well as the impending Elizabeth Line at Moorgate & Liverpool Street stations providing a further boost to the building's connectivity.