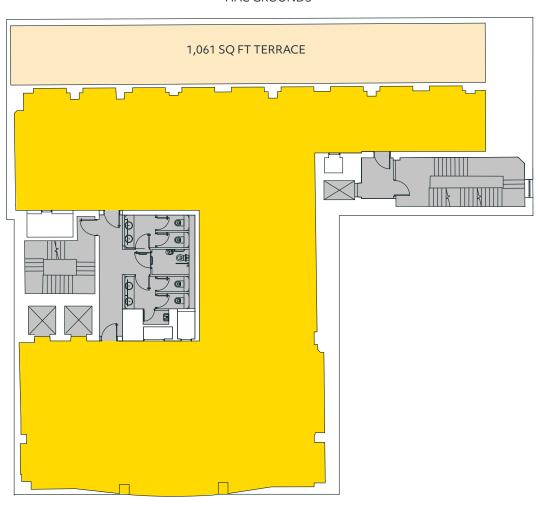

# **FIFTH FLOOR**

4,020 SQ FT / 373.5 SQ M

## **HAC GROUNDS**

CHISWELL STREET

## HAC GROUNDS

**CHISWELL STREET** 

Terrace