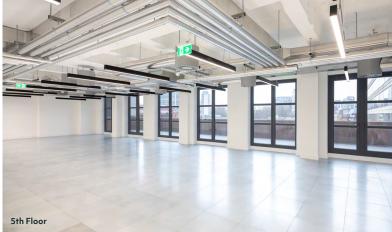

The 3rd floor offers fully fitted 'Plug & Play' space, with open plan desks, meeting rooms and a kitchenette. The 5th floor has been fully refurbished to Cat-A, with brand new exposed services, LED strip lighting and an impressive large terrace overlooking the HAC.

# **FIFTH FLOOR**

4,020 SQ FT / 373.5 SQ M