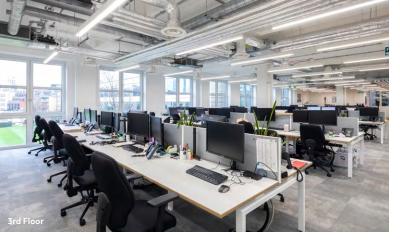

The 3rd floor offers fully fitted 'Plug & Play' space, with open plan desks, meeting rooms and a kitchenette. The 5th floor has been fully refurbished to Cat-A, with brand new exposed services, LED strip lighting and an impressive large terrace overlooking the HAC.

# **THIRD FLOOR**

5,151 SQ FT / 478.5 SQ M

| Open Plan Desks | 64 |
|-----------------|----|
| Hot Desks       | 20 |
| Meeting Rooms   | 03 |
| Kitchenette     | 01 |
| Server Room     |    |
| Reception       | 01 |