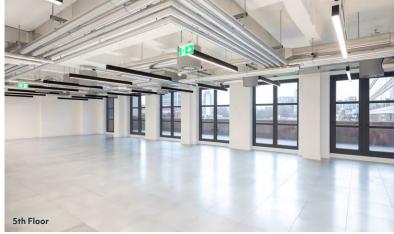

The 3rd floor offers fully fitted 'Plug & Play' space, with open plan desks, meeting rooms and a kitchenette. The 5th floor has been fully refurbished to Cat-A, with brand new exposed services, LED strip lighting and an impressive large terrace overlooking the HAC.

# **FIFTH FLOOR**

4,020 SQ FT / 373.5 SQ M