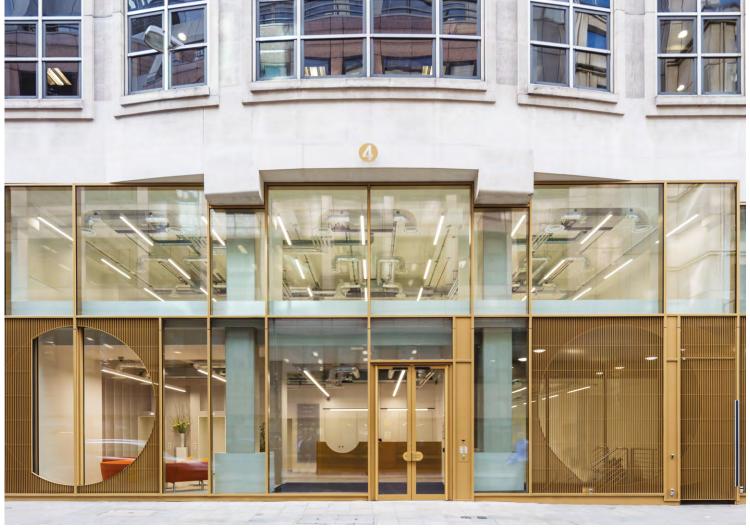

#### **DESCRIPTION**

Four Chiswell Street is ideally located in the centre of London's Tech City. The building benefits from a remodelled reception, a commissionaire, modern bicycle storage and shower facilities. The available floors provides cost effective and flexible office space.