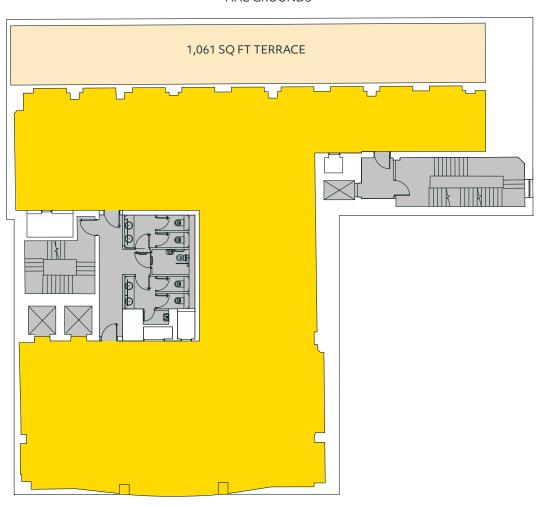

# **FIFTH FLOOR**

4,020 SQ FT / 373.5 SQ M

### HAC GROUNDS

**CHISWELL STREET** 

Terrace