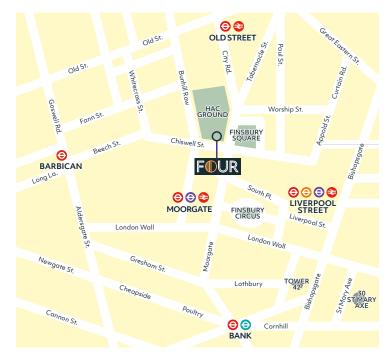

#### **LOCATION**

The building benefits from excellent transport links with Moorgate, Old Street and Liverpool Street stations all being within a 10 minute walk, as well as the impending Elizabeth Line at Moorgate & Liverpool Street stations providing a further boost to the building's connectivity.

#### **HAC GROUNDS**

CHISWELL STREET